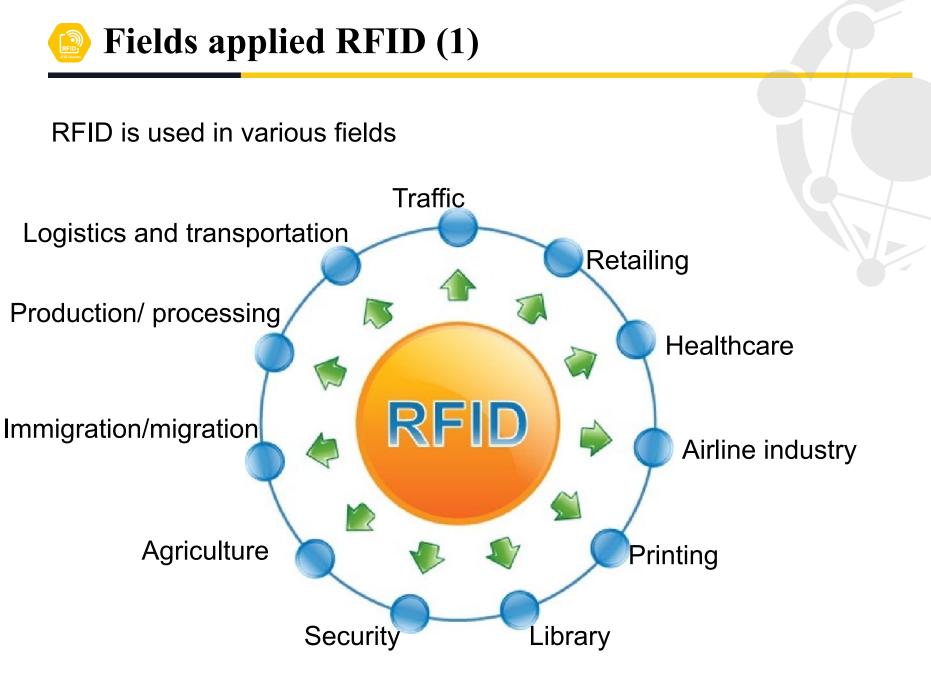

uction to RFID

**RFID** (Radio Frequency Identification) is a technology that uses an object (card RFID) attached to or attached to the object to be managed (a product, animals, or body, etc.) for the purpose of identification and search through. RFID System include:

#### Hardware:

Reader

Antenna

RFID Tag

#### Software:

RFID Middleware:

Intelligent RFID Software







RFID can be read under many different frequency: :









For each frequency, different environments will have different types will have different RFID tags, different designs and materials.

For example: In apparel, in frozen warehouses, in metal environments, high temperature environment, ...

Mainly classified into 3 types:

RFID tags passive

RFID tags sell semi-passive

**RFID** tags Active





























#### Quản lý trung tâm dữ liệu CNTT

Thư viện



Giao thông



Bán lẻ





### Fields applied RFID (3)



#### Quản lý An ninh và Hành lý trong Sân bay



Bệnh viện



Hậu cần



Kho bãi









Food





Ngân hàng



Xuất nhập cảnh









**Bee Food** Food Traceability



**Bee Place** Location Tracker



**Bee Yard** Laydown yard







**Bee Retail** Retail Store Management

**Bee Stock** 



Warehouse Management

#### **Bee Lib**



Library Management

**Bee Time** Time card



### **Asset - IT Asset/ Data Center Management**

Provides



solutions to manage IT assets, Data Center and personnels by attaching RFID tags on assets and the in-out status of personnels.



DATA CENTER LOCATION



HANDHELD READER





Automatically updates and locates assets.

Manages assets and