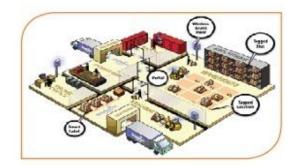

# 😥 Bee Yard - Laydown Yard

- Manages inventory / stages of the supply chain by attaching RFID tags per unit of inventory/ container / rack / cargo
- Information transparency about the supply chain Reduces the supply time from factory to consumers
- Reduces errors in the supply process
- Provides a comprehensive perspective on the system due to the KPI assessment (the indicator of the core) on each part of the system

# 🐵 Bee Yard - Laydown Yard

- Manages inventory / stages of the supply chain by attaching RFID tags per unit of inventory/ container / rack / cargo
- Information transparency about the supply chain
- Reduces the supply time from factory to consumers
  Reduces errors in the supply process
- Provides a comprehensive perspective on the system due to the KPI assessment (the indicator of the core) on each part of the system