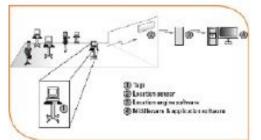

# Introduction to RFID

**RFID** (Radio Frequency Identification) is a technology that uses an object (card RFID) attached to or attached to the object to be managed (a product, animals, or body, etc.) for the purpose of identification and search through. RFID System include:

#### Hardware:

Reader

Antenna

RFID Tag

#### Software:

RFID Middleware:

Intelligent RFID Software

RFID can be read under many different frequency: :

For each frequency, different environments will have different types will have different RFID tags, different designs and materials.