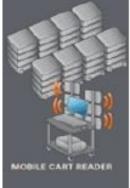

### **Asset - IT Asset/ Data Center Management**

Provides

solutions to manage IT assets, Data Center and personnels by attaching RFID tags on assets and the in-out status of personnels.

DATA CENTER LOCATION

HANDHELD READER

Automatically updates and locates assets.

Manages assets and the employees' status in/ out of the Data Center (In, Out, Borrowing, Returning,...)

Automatically alerts and reminds.

Accurately reports auditting and inventoriyng.