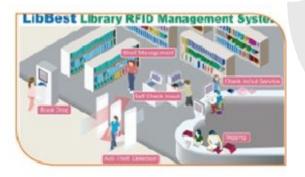

# Bee Lib - Library Management

- Automatically inventories the import / export and other assets of the library without the intervention of the limbs
- Automatically accesses information about refund policy
- Automatically arranges books
- Manages books in the cabinets, on shelves of libraries (right book at the right shelf)
- Manages inventory status of the assets in the library
  Security
  - Uses ultra-high frequency RFID to maximize the benefits of source books