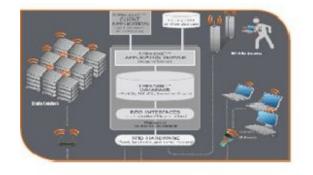

### **Asset - IT Asset/ Data Center Management**

Provides

solutions to manage IT assets, Data Center and personnels by attaching RFID tags on assets and the in-out status of personnels.

DATA CENTER LOCATION

HANDHELD READER

Automatically updates and locates assets.

Manages assets and the employees' status in/ out of the Data Center (In, Out, Borrowing, Returning,...)

Automatically alerts and reminds.

Accurately reports auditting and inventoriyng.