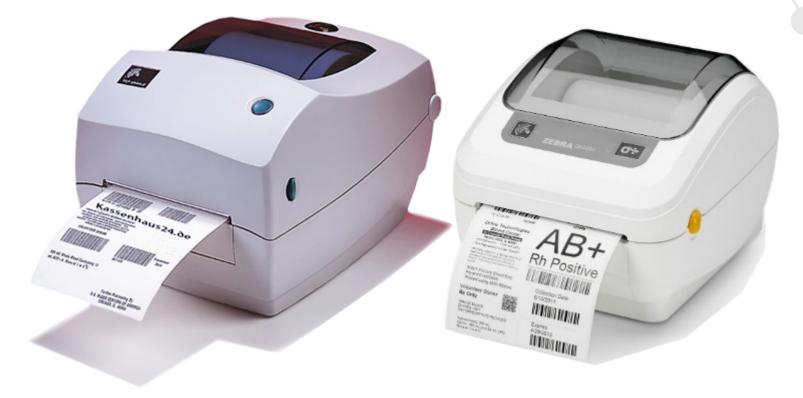

#### **BARCODE PRINTER**

Our barcode printes, which are also known as thermal printers, come in many different sizes and capacities to fit different label printing needs.

For instance, our small desktop barcode label printers can handle smaller jobs conveniently, while our larger high-performance barcode printer are what you need for continuous, high-volume label printing in an industrial environment

### **Barcode Label Printer**

We offer everything from Dymo labels and mobile printers to heavy-duty industrial barcode printer. Besides our many varieties of barcode printer, we also carry all the items you need to make them work hard for you, such as software, printheads and their accessories: Printer cables, power cords, belt clips, covers and cases, memory card, platen rollers, route palettes, print servers, stands keyboards, zebra stop static brushes and more

### **Barcode Label Printer**

Several of our barcode label printers come with basic label printing software, but if you depend on database-driven label creation, you need a more robust barcode printer software solution. If you have any questions on which barcode label printer to choose or which barcode software you may require, please ask us and we'll be happy to guide you through you options.

# Barcode printer equipment - barcode

- Industrial Barcode Printers:
  - Zebra ZT230, ZT410, ZT420 203dpi, 300dpi, 600dpi
  - Datamax: O'Neil I-4310E, O'Neil I-4212E

- Desktop Barcode Printers:
  - Zebra: GC420D, GC420T, GK420D, GK420T, GT800, GX430, 105SL – Plus, 110Xi 4, 170Xi 4
  - Datamax (Honeywell): Honeywell PC42T Plus