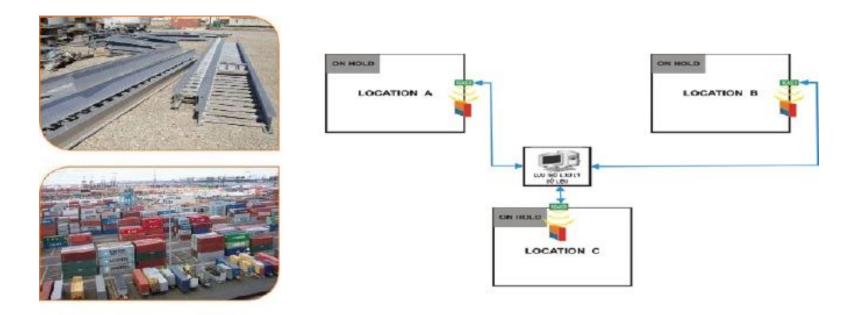

# 😥 Bee Yard - Laydown Yard

- Manages inventory / stages of the supply chain by attaching RFID tags per unit of inventory/ container / rack / cargo
- Information transparency about the supply chain Reduces the supply time from factory to consumers
- Reduces errors in the supply process
- Provides a comprehensive perspective on the system due to the KPI assessment (the indicator of the core) on each part of the system

# 🐵 Bee Yard - Laydown Yard

- Manages inventory / stages of the supply chain by attaching RFID tags per unit of inventory/ container / rack / cargo
- Information transparency about the supply chain
- Reduces the supply time from factory to consumers
  Reduces errors in the supply process
- Provides a comprehensive perspective on the system due to the KPI assessment (the indicator of the core) on each part of the system