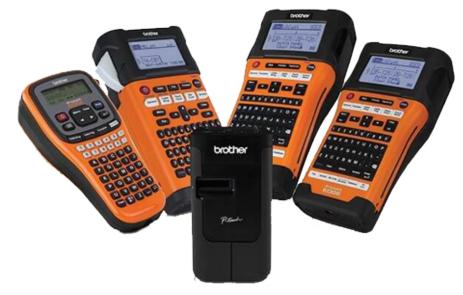

# Barcode printer equipment - barcode

- Barcode Mobile Printers : Zebra, Brother

- Label Mobile Printers:
  - Zebra:
  - Brother: