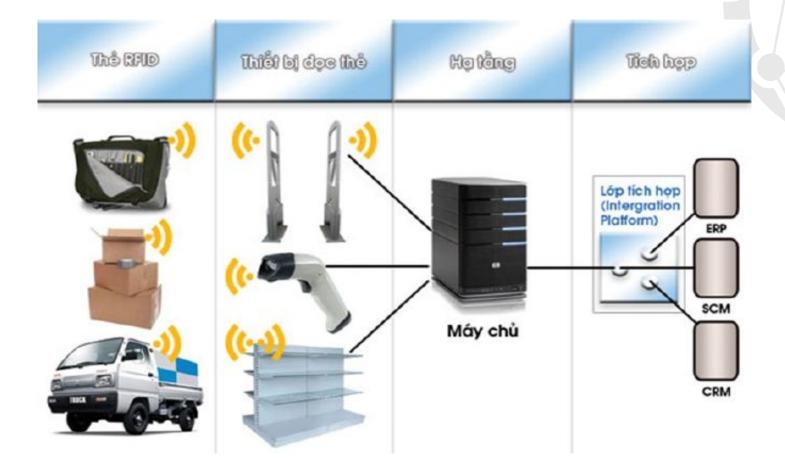

# Introduction to RFID

**RFID** (Radio Frequency Identification) is a technology that uses an object (card RFID) attached to or attached to the object to be managed (a product, animals, or body, etc.) for the purpose of identification and search through. RFID System include:

#### Hardware:

Reader

Antenna

RFID Tag

#### Software:

RFID Middleware:

Intelligent RFID Software

RFID can be read under many different frequency: :

For each frequency, different environments will have different types will have different RFID tags, different designs and materials.