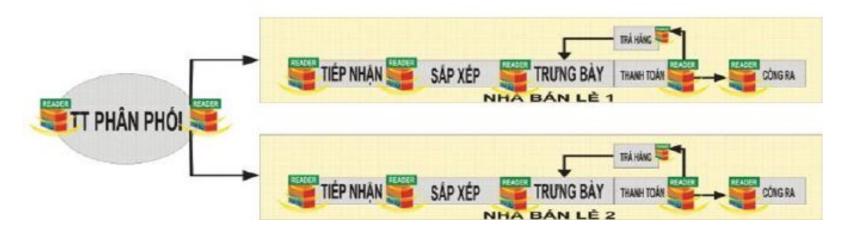

### Bee Retail - Retail Store Management

- Manages goods by attaching RFID tags to the rack goods, container, cargo
- Automatic updates / alerts inventory information and expiry date
- Automatically proposes an optimum position to organize effectively goods (based on the order of priority)

Reduces time to import/ export goods

Optimizes the use of space in the warehouse

### Bee Stock - Warehouse Management

- Manages goods by attaching RFID tags to the rack goods, container, cargo
- Automatic updates / alerts inventory information and expiry date
- Automatically proposes an optimum position to organize effectively goods (based on the order of priority)
- Reduces time to import/ export goods
- Optimizes the use of space in the warehouse