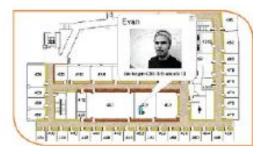

### **Asset - IT Asset/ Data Center Management**

Provides

solutions to manage IT assets, Data Center and personnels by attaching RFID tags on assets and the in-out status of personnels.

DATA CENTER LOCATION

HANDHELD READER

Automatically updates and locates assets.

Manages assets and the employees' status in/ out of the Data Center (In, Out, Borrowing, Returning,...)

Automatically alerts and reminds.

Accurately reports auditting and inventoriyng.