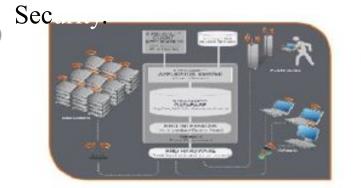

# Introduction to RFID

**RFID** (Radio Frequency Identification) is a technology that uses an object (card RFID) attached to or attached to the object to be managed (a product, animals, or body, etc.) for the purpose of identification and search through. RFID System include:

#### Hardware:

Reader

Antenna

RFID Tag

#### Software:

RFID Middleware:

Intelligent RFID Software

RFID can be read under many different frequency: :

For each frequency, different environments will have different types will have different RFID tags, different designs and materials.