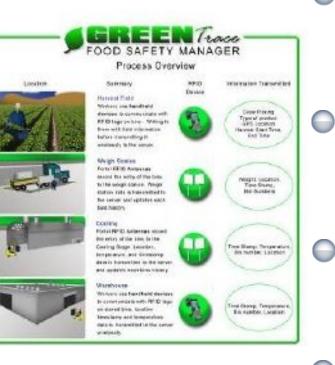

**EETECH** 

Manages and traces food/ product's route from the farms to market by attaching RFID tags on barrels, packages, lots or pallets.

Allows retrieving information from GPS to observe, check conditions and origins (time, history and moving itinerary).

Manages import/ export of products, monitor temperature, humidity ... in containers, cold storages.

Controls the freight movement between the suppliers.

- Retrieves location, route, status of the product, goods or people to manage and optimize the efficiency of production and transaction
- Retrieves the route of the food production process from being the raw materials to being products
  - Optimizes management, process improve efficiency of the production