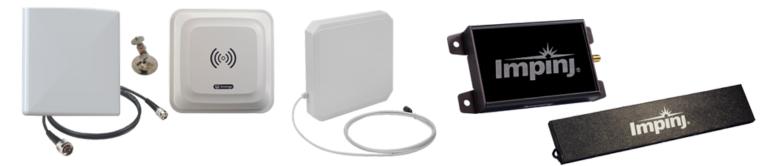

### **RFID** equipment

- Fix Readers: Impinj, Zebra, Alien, ...

- Antenna: Zebra, Alien, Impinj, Lairtech, Times 7,...