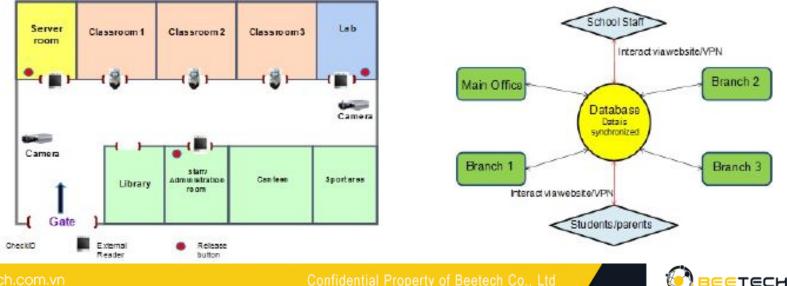

### **Asset - IT Asset/ Data Center Management**

Provides

solutions to manage IT assets, Data Center and personnels by attaching RFID tags on assets and the in-out status of personnels.

DATA CENTER LOCATION

HANDHELD READER

Automatically updates and locates assets.

Manages assets and the employees' status in/ out of the Data Center (In, Out, Borrowing, Returning,...)

Automatically alerts and reminds.

Accurately reports auditting and inventoriyng.