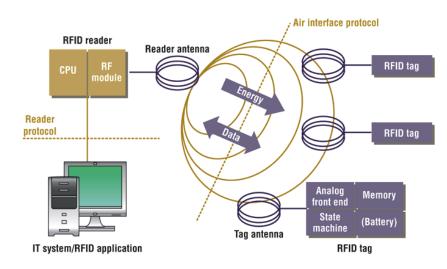

# Introduction to RFID

**RFID** (Radio Frequency Identification) is a technology that uses an object (card RFID) attached to or attached to the object to be managed (a product, animals, or body, etc.) for the purpose of identification and search through. RFID System include:

#### Hardware:

Reader

Antenna

RFID Tag

#### Software:

RFID Middleware:

Intelligent RFID Software

RFID can be read under many different frequency: :

For each frequency, different environments will have different types will have different RFID tags, different designs and materials.