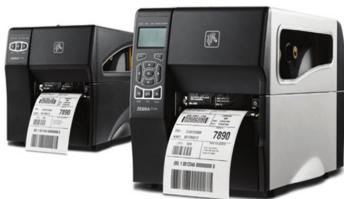

#### **BARCODE PRINTER**

Our barcode printes, which are also known as thermal printers, come in many different sizes and capacities to fit different label printing needs.

For instance, our small desktop barcode label printers can handle smaller jobs conveniently, while our larger high-performance barcode printer are what you need for continuous, high-volume label printing in an industrial environment

### **Barcode Label Printer**

We offer everything from Dymo labels and mobile printers to heavy-duty industrial barcode printer. Besides our many varieties of barcode printer, we also carry all the items you need to make them work hard for you, such as software, printheads and their accessories: Printer cables, power cords, belt clips, covers and cases, memory card, platen rollers, route palettes, print servers, stands keyboards, zebra stop static brushes and more

### **Barcode Label Printer**

Several of our barcode label printers come with basic label printing software, but if you depend on database-driven label creation, you need a more robust barcode printer software solution. If you have any questions on which barcode label printer to choose or which barcode software you may require, please ask us and we'll be happy to guide you through you options.

# Barcode printer equipment - barcode

- Industrial Barcode Printers:
  - Zebra ZT230, ZT410, ZT420 203dpi, 300dpi, 600dpi
  - Datamax: O'Neil I-4310E, O'Neil I-4212E

- Desktop Barcode Printers:
  - Zebra: GC420D, GC420T, GK420D, GK420T, GT800, GX430, 105SL – Plus, 110Xi 4, 170Xi 4
  - Datamax (Honeywell): Honeywell PC42T Plus