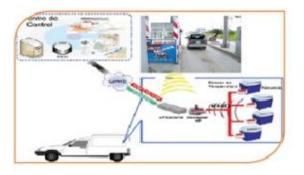

# 🗂 Logoplaste

- Deploy RFID in / out management system at University.
  - Deployment of part of the toll station does not stop at Cai Lay station. Now, Trung Luong station, currently under test at the station Binh Dinh through Thien An company..