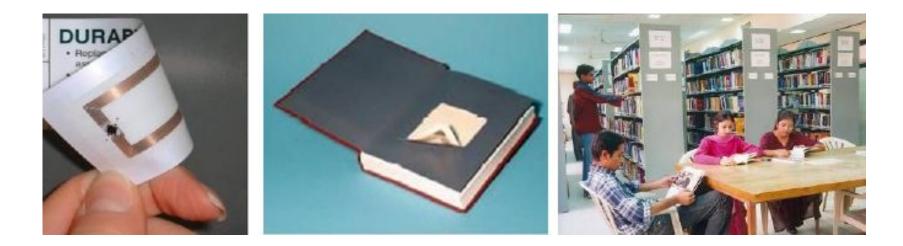

# Bee Lib - Library Management

- Automatically inventories the import / export and other assets of the library without the intervention of the limbs
- Automatically accesses information about refund policy
- Automatically arranges books
- Manages books in the cabinets, on shelves of libraries (right book at the right shelf)
- Manages inventory status of the assets in the library
  Security
  - Uses ultra-high frequency RFID to maximize the benefits of source books