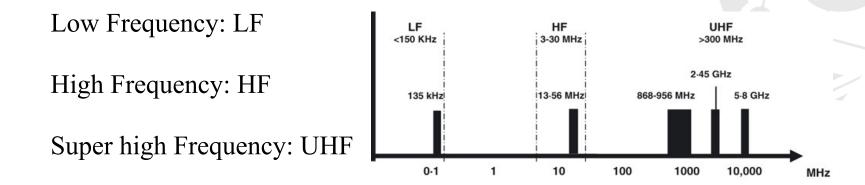

#### Software:

RFID Middleware:

Intelligent RFID Software

RFID can be read under many different frequency: :

For each frequency, different environments will have different types will have different RFID tags, different designs and materials.

For example: In apparel, in frozen warehouses, in metal environments, high temperature environment, ...

Mainly classified into 3 types:

RFID tags passive

RFID tags sell semi-passive

**RFID** tags Active