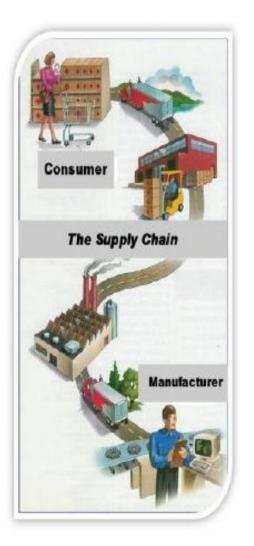

# 😥 Bee Yard - Laydown Yard

- Manages inventory / stages of the supply chain by attaching RFID tags per unit of inventory/ container / rack / cargo
- Information transparency about the supply chain Reduces the supply time from factory to consumers
- Reduces errors in the supply process
- Provides a comprehensive perspective on the system due to the KPI assessment (the indicator of the core) on each part of the system

# 🐵 Bee Yard - Laydown Yard

- Manages inventory / stages of the supply chain by attaching RFID tags per unit of inventory/ container / rack / cargo
- Information transparency about the supply chain
- Reduces the supply time from factory to consumers
  Reduces errors in the supply process
- Provides a comprehensive perspective on the system due to the KPI assessment (the indicator of the core) on each part of the system