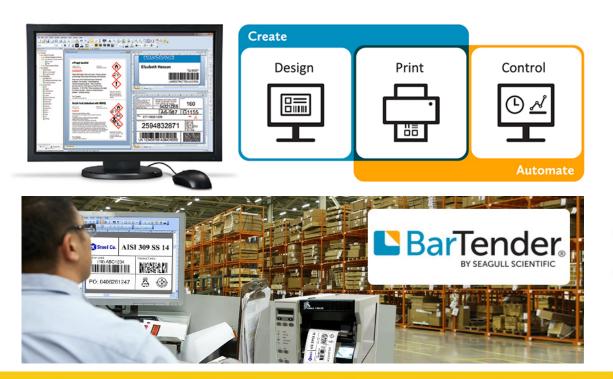

### **Barcode Label Printer**

Several of our barcode label printers come with basic label printing software, but if you depend on database-driven label creation, you need a more robust barcode printer software solution. If you have any questions on which barcode label printer to choose or which barcode software you may require, please ask us and we'll be happy to guide you through you options.