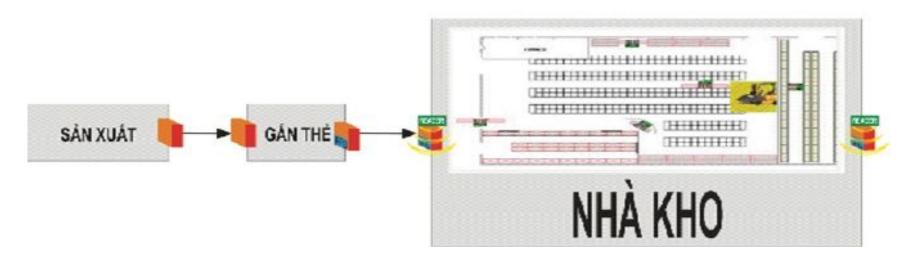

### Bee Stock - Warehouse Management

- Manages goods by attaching RFID tags to the rack goods, container, cargo
- Automatic updates / alerts inventory information and expiry date
- Automatically proposes an optimum position to organize effectively goods (based on the order of priority)
- Reduces time to import/ export goods
- Optimizes the use of space in the warehouse

Reduces time to import/ export goods

Optimizes the use of space in the warehouse