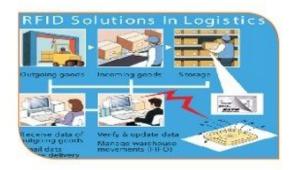

### Bee Stock - Warehouse Management

- Manages goods by attaching RFID tags to the rack goods, container, cargo
- Automatic updates / alerts inventory information and expiry date
- Automatically proposes an optimum position to organize effectively goods (based on the order of priority)
- Reduces time to import/ export goods
- Optimizes the use of space in the warehouse