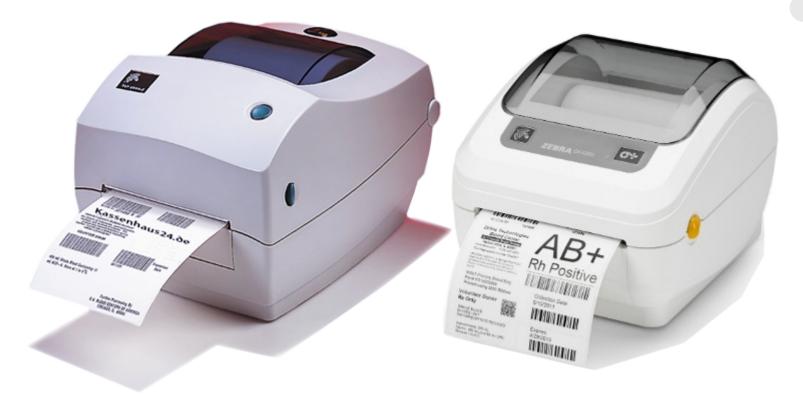

#### **BARCODE PRINTER**

Our barcode printes, which are also known as thermal printers, come in many different sizes and capacities to fit different label printing needs.

For instance, our small desktop barcode label printers can handle smaller jobs conveniently, while our larger high-performance barcode printer are what you need for continuous, high-volume label printing in an industrial environment

### **Barcode Label Printer**

We offer everything from Dymo labels and mobile printers to heavy-duty industrial barcode printer. Besides our many varieties of barcode printer, we also carry all the items you need to make them work hard for you, such as software, printheads and their accessories: Printer cables, power cords, belt clips, covers and cases, memory card, platen rollers, route palettes, print servers, stands keyboards, zebra stop static brushes and more

### **Barcode Label Printer**

Several of our barcode label printers come with basic label printing software, but if you depend on database-driven label creation, you need a more robust barcode printer software solution. If you have any questions on which barcode label printer to choose or which barcode software you may require, please ask us and we'll be happy to guide you through you options.

# Barcode printer equipment - barcode

- Industrial Barcode Printers:
  - Zebra ZT230, ZT410, ZT420 203dpi, 300dpi, 600dpi
  - Datamax: O'Neil I-4310E, O'Neil I-4212E

- Desktop Barcode Printers:
  - Zebra: GC420D, GC420T, GK420D, GK420T, GT800, GX430, 105SL – Plus, 110Xi 4, 170Xi 4
  - Datamax (Honeywell): Honeywell PC42T Plus